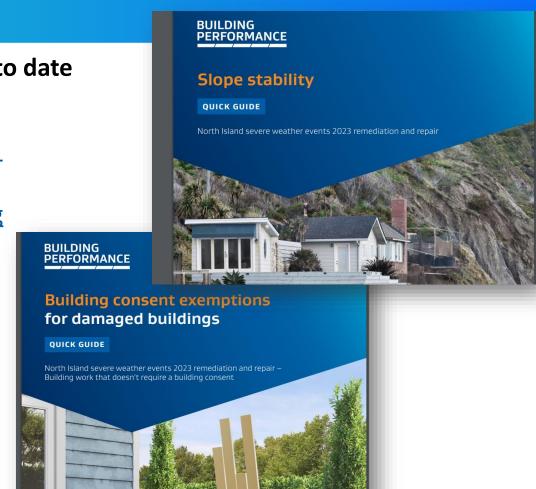

#### MBIE flood-related guidance issued to date

- Damage to wall linings (plasterboard) caused by flooding | Building Performance
- Flood damaged buildings | Building Performance
- Building consent exemptions for damaged buildings - quick guide
- Slope Stability Quick Guide (building.govt.nz)